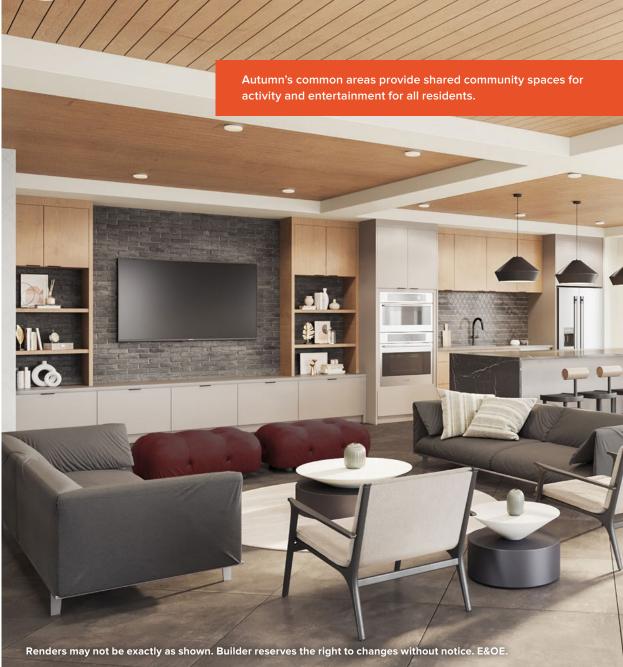

## Building Amenities.

Designed around lifestyle, Autumn is built for active living with convenience and comfort all under one roof.

- Top floor owners outdoor terrace barbecues, fire tables and community garden
- · Full equipped fitness centre
- · Co-work/entertainment lounge
- Convenient and secure storage units on each residential floor
- Secure and heated main floor bicycle storage with direct access to rear laneway
- Bike and pet washing station
- Leasing office professionally managed by Blue Jean Property Management — conveniently located in residential lobby
- Spacious private residential balconies (unit specific)
- Secure Underground Heated Parkade
- Outdoor visitor parking