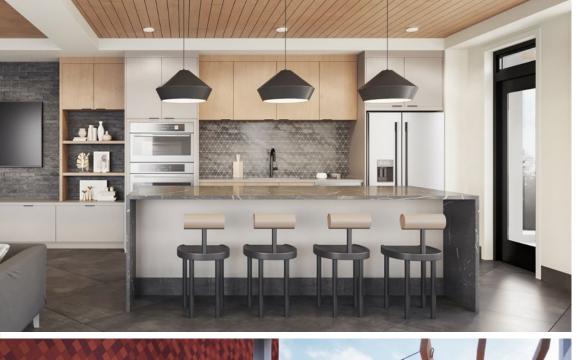

## Building Amenities.

Designed around lifestyle, Autumn is built for active living with convenience and comfort all under one roof.

- Top floor owners outdoor terrace barbecues, fire tables and community garden
- · Full equipped fitness centre
- · Co-work/entertainment lounge
- Convenient and secure storage units on each residential floor
- Secure and heated main floor bicycle storage with direct access to rear laneway
- Bike and pet washing station
- Leasing office professionally managed by Blue Jean Property Management — conveniently located in residential lobby
- Spacious private residential balconies (unit specific)
- Secure Underground Heated Parkade
- Outdoor visitor parking