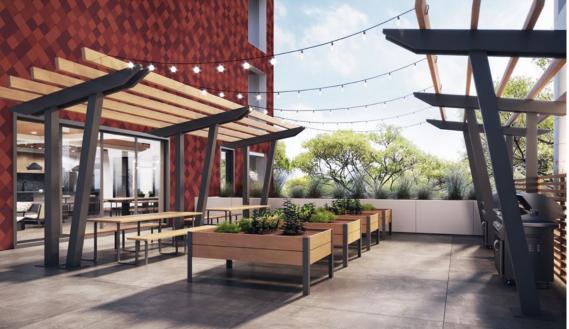

## Building Amenities.

Designed around lifestyle, Autumn is built for active living with convenience and comfort all under one roof.

- Top floor owners outdoor terrace barbecues, fire tables and community garden
- · Full equipped fitness centre
- · Co-work/entertainment lounge
- Convenient and secure storage units on each residential floor
- Secure and heated main floor bicycle storage with direct access to rear laneway
- Bike and pet washing station
- Leasing office professionally managed by Blue Jean Property Management — conveniently located in residential lobby
- Spacious private residential balconies (unit specific)
- Secure Underground Heated Parkade
- Outdoor visitor parking